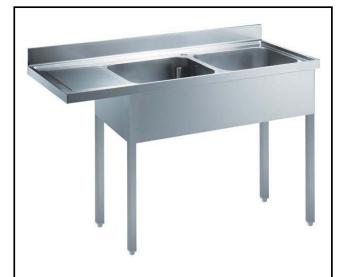

132937 (EDBD1617L)

Sink Unit for Dishwasher with 2 bowls left hand drainer 500x500x250mm, 1600mm

## Item No.

Worktop in 304 AISI stainless steel with front edge h=40mm. Rear upstand h=100mm. N.2 bowls 400x500mm. Front and side covering panels in stainless steel. Rear panel in stainless steel. Square section legs 40x40mm in stainless steel with adjustable feet. An undercounter dishwasher can be placed under the drainer.