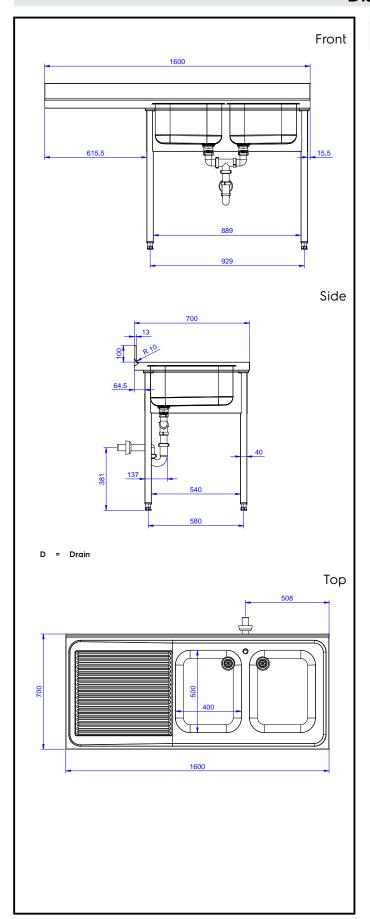

## **Key Information:**

External dimensions, Width:

132937 (EDBD1617L)

External dimensions, Depth:

External dimensions, Height:

Upstand Dimensions, Height:

Upstand Dimensions, Depth:

Upstand Dimensions, Radius:

Bowls number

1600 mm

900 mm
100 mm
13 mm
R=10

Bowl dimensions 400X500XH250

Net weight: 70 kg